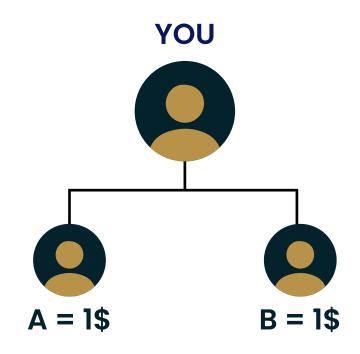

### **TYPES OF INCOME**

**DIRECT INCOME** 

TEAM BUILDUP INCOME

COMPANY TURNOVER DIVIDEND

**DIRECT INCOME** 

**TOTAL INCOME = 2\$** 

YOU CAN GET UNLIMITED DIRECT INCOME